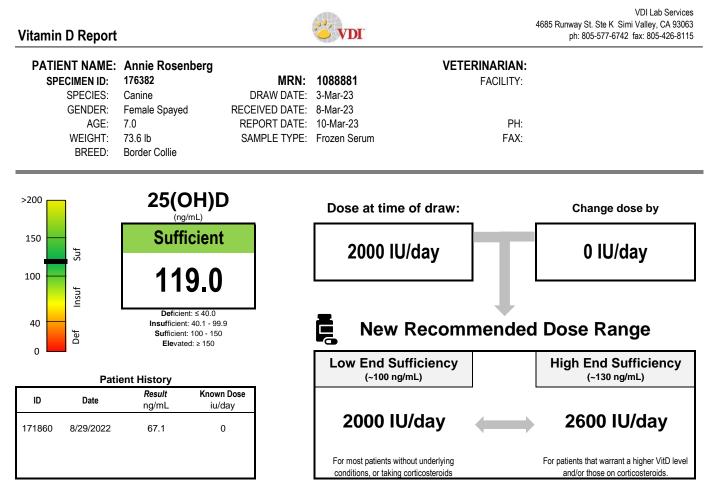

## Interpretive Comments - need consult? email consult@vdilab.com

Your patient is found to be sufficient. Continue on the same diet and supplementation unless one of the conditions below is met.