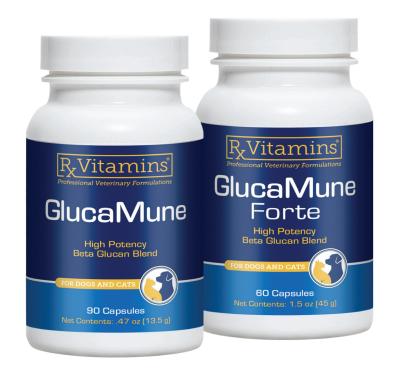

# $\begin{array}{c} GlucaMune \\ GlucaMune \\ Forte \end{array}$

# High Potency Beta Glucan Blend -Leading Edge Immune Modulator

GlucaMune<sup>™</sup> contains the highest potency, patented beta glucan available for companion animals, complexed with astragalus root and licorice root concentrates in small, easy-to-administer capsules for use in all veterinary companion animals. Capsules can also be opened and mixed with food for those difficult-to-pill patients.

### GlucaMune 90 Capsules

## GlucaMune Forte 60 Capsules