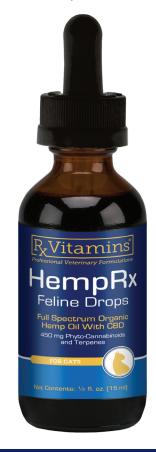

## HempRx Feline Drops

## Full Spectrum Organic Hemp Oil with CBD

450 mg Phytocannabinoids with Terpenes and Flavonoids

HempRx Feline Drops contains a standardized amount of essential oils extracted from the whole hemp plant grown both organically and domestically. This essential oil is rich in terpenes, flavonoids and phytocannabinoids. Supplied in 15 ml bottles with a glass graduated dropper, HempRx Feline Drops has been blended with organic MCT oil to produce an odorless, tasteless liquid.

1/2 fl. oz. (15 ml)

## Amount per 1 ml:

Naturally-occurring CBD ...... 30 mg (1 mg/drop)