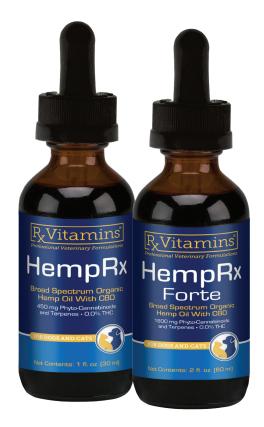

# HempRx HempRx Forte

## Broad Spectrum Organic Hemp Oil with CBD

**HempRx** contains a standardized amount of essential oils extracted from the whole hemp plant grown both organically and domestically. This essential oil contains 0.0% THC.

**HempRx Forte** provides 4X the potency of HempRx. This greatly reduces the cost of administration to the large patient. HempRx Forte contains a standardized amount of essential oils extracted from the whole hemp plant grown both organically and domestically. This essential oil contains 0.0% THC.

#### HempRx 1 fl. oz. (30 ml)

#### 450 mg Phytocannabinoids with Terpenes and Flavonoids • 0.0% THC

Amount per 1 ml: Naturally-occurring CBD ..... 15 mg (0.5 mg/drop)

**Directions For Use:** 0.1-0.5 mg/kg BID-TID or as directed by your veterinarian.

### HempRx Forte 2 fl. oz. (60 ml)

#### 1800 mg Phytocannabinoids with Terpenes and Flavonoids • 0.0% THC

Amount per 1 ml: Naturally-occurring CBD ...... 30 mg (1 mg/drop)