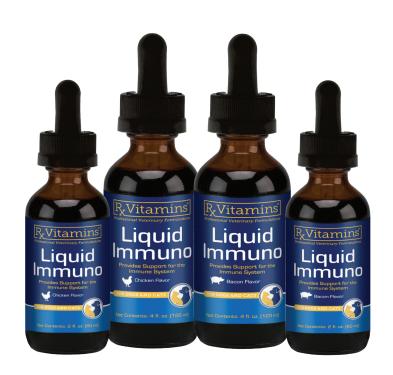

## Liquid Immuno

## L-Lysine Combined with Immune-Enhancing Nutraceuticals

Delicious, Easy-to-Deliver, Chicken or Bacon Flavored Liquid

Liquid Immuno provides l-lysine and state-of-the-art nutraceuticals designed to promote optimal immune system function. The combination of l-lysine with larch arabinogalactan and reishi mushroom makes this a highly effective formula for many immune challenges. Liquid Immuno is delivered in a highly palatable, liquid format which will enhance compliance for small-sized, "fussy" patients.

2 fl. oz. (60 ml) | 4 fl. oz. (120 ml)