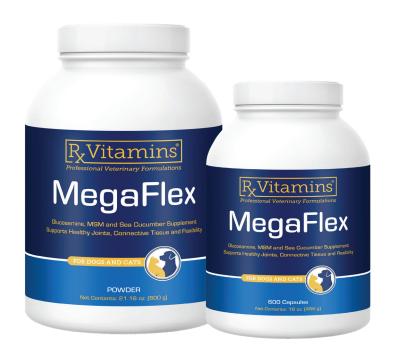

# MegaFlex

## Supports Healthy Joints, Connective Tissue, and Flexibility

MegaFlex is comprised of important nutrients for dogs and cats to complement their overall diet. MegaFlex is a high potency formula designed to nourish and support connective tissue for healthy, flexible joints and comfortable movement. The formula features glucosamine sulfate, a critical precursor of synovial fluid. Glucosamine sulfate has a low molecular weight allowing it to be well absorbed orally. Studies have found that glucosamine sulfate has a tropism for articular cartilage in the dog.

21.16 oz (600 gram) Powder | 600 Capsules